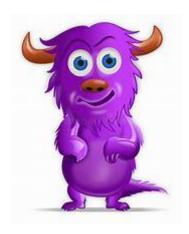

## Purple People Eater

Well, I saw the thing coming out of the sky
It had a one long horn and one big eye (ohh)
I commenced to shaking and I said, Ooh-eeee!
It looks like a purple people eater to me!
chorus

It was one eyed, one horned, flying purple people eater
One eyed, one horned, flying purple people eater
A one eyed, one horned, flying purple eater
Sure looks strange to me (one eye)

Well, he came down to Earth and he lit in a tree
I said, Mr. Purple People Eater, don't eat me
I heard him say in a voice so gruff
I wouldn't eat you cause you're so tough!
(repeat chorus)

I said Mr. Purple Eater, what's your line
He sais Eating purple people and it sure is fine
But that's not the reason that I came to land
I wanna get a job in a rock and roll band