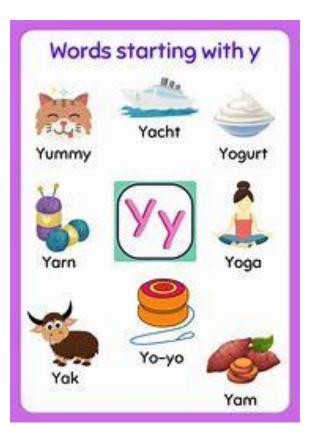

## Hello Parents!

This month we will finish learning our letters for the year with X, Y and Z. Each week we will focus on a different letter, learning words that start with the letter of the week as well as making some craft using each letter.