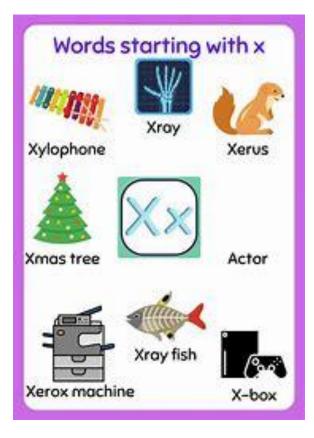

## Hello Parents!

This month we will finish learning our letters for the year with X, Y and Z. Each week we will focus on a different letter, learning words that start with the letter of the week as well as making some craft using each letter.