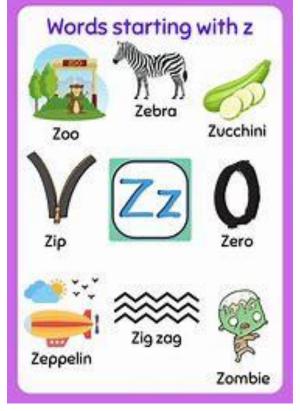

## Hello Parents!

This month we will finish learning our letters for the year with X, Y and Z. Each week we will focus on a different letter, learning words that start with the letter of the week as well as making some craft using each letter.