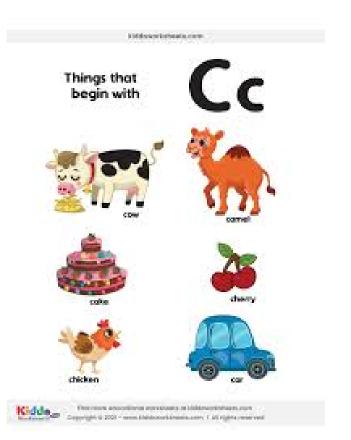

Last month we studied the last letters in the alphabet which means it is the perfect time to start at the beginning with letters A, B and C. This will be good revision for some of our existing students in Cherry class and the perfect starting place for our new friends who have recently joined our pre-school.

### **April 2025**

**Letters: ABC** 

**Shape: Circle** 

**Reminders:** 

Closed April 1, 28, 29, 30