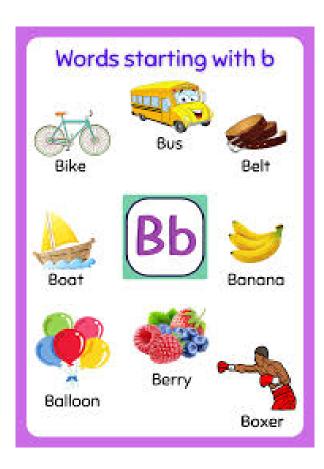

Last month we studied the last letters in the alphabet which means it is the perfect time to start at the beginning with letters A, B and C. This will be good revision for some of our existing students in Cherry class and the perfect starting place for our new friends who have recently joined our pre-school.

### **April 2025**

**Letters: ABC** 

**Shape: Circle** 

**Reminders:** 

Closed April 1, 28, 29, 30