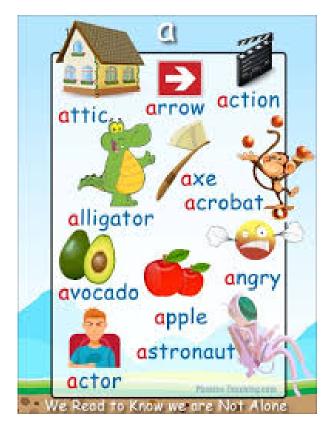

Last month we studied the last letters in the alphabet which means it is the perfect time to start at the beginning with letters A, B and C. This will be good revision for some of our existing students in Cherry class and the perfect starting place for our new friends who have recently joined our pre-school.

### **April 2025**

**Letters: ABC** 

**Shape: Circle** 

**Reminders:** 

Closed April 1, 28, 29, 30